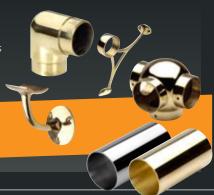

### Bar Fittings & Components

- Brass, chrome and stainless steel fittings available
- Tubing can be cut, bent or rolled to suit your requirements
- Complete footrail kits can be delivered direct to site with fixings and glue etc, for easy installation by others

#### Did You Know?

We stock a complete range of fixings, polish and glue to compliment all our ranges