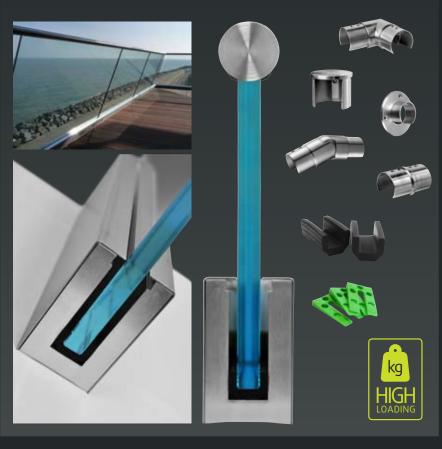

### Structural Glass Balustrade Kit

- Fast, easy installation
- Channel can be cut to size
- To suit 12, 15 & 19mm glass
- Conforms with building regulations

#### Did You Know?

This system can be bought as a complete kit OR individual parts as you require!

white metal

7-9 Cooke Road Lowestoft Suffolk NR33 7NA

t 0845 108 7770 f 0845 108 7771

e sales@whitemetal.co.uk