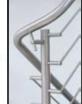

## Tube Manipulation

- 42.4 & 50.8mm OD tube CNC bent to any angle and to suit any staircase!
- Tube rolling to suit simple radii and complex spirals

#### Did You Know?

We can re-satinize the tubing after bending. Ask for prices.